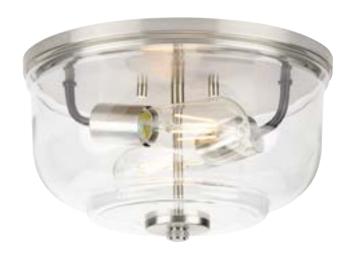

## P350205-009 Rushton

Rushton Collection 2-Light Brushed Nickel Clear Glass Industrial Flush Mount Ceiling Light

Category: Close-to-Ceiling Finish: Brushed Nickel (Plated) Construction: Steel Construction Glass/Shade: Clear Glass Bowl

Length: 12 in Diameter: 12 in Height: 6-7/8 in

Clear Glass Bowl Width: 11-7/8 in Height: 5-5/8 in

|                                                                                          |                           | Height: 5-5/8 in           |                             |
|------------------------------------------------------------------------------------------|---------------------------|----------------------------|-----------------------------|
| MOUNTING                                                                                 | ELECTRICAL                | LAMPING                    | ADDITIONAL INFORMATION      |
| Ceiling mounted                                                                          | 6 inches of wire supplied | Quantity:<br>two 60 W max. | cCSAus Damp Location Listed |
| Mounting plate for outlet box included                                                   | 120 V                     | E26 base Porcelain Socket  | 1-year Limited Warranty     |
| Ceiling Pan covers a standard 4"<br>recessed outlet box: 12" W., 0.87"<br>ht., 12" depth |                           |                            |                             |